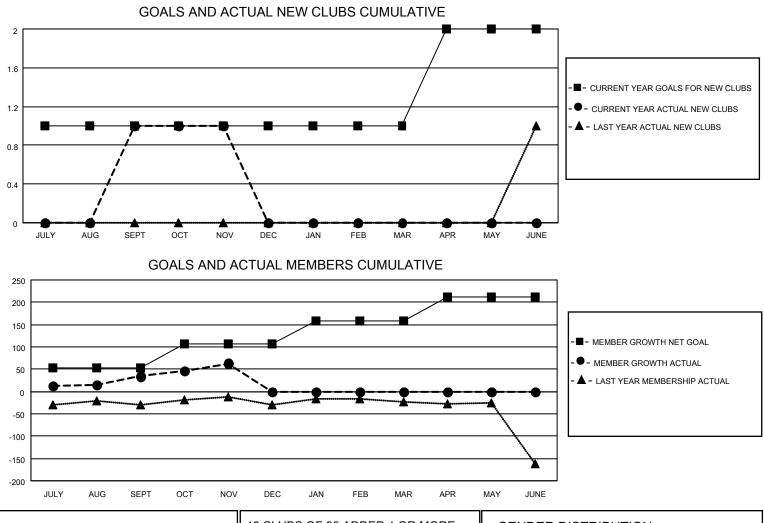

## LOCATION HONG KONG, CHINA

District 303

Results as of: 11/30/2020

| Clubs                 |               |           |               | Members               |                        |                         |                                                    |  |
|-----------------------|---------------|-----------|---------------|-----------------------|------------------------|-------------------------|----------------------------------------------------|--|
| RESULTS FOR 2020-2021 |               |           |               | RESULTS FOR 2020-2021 |                        |                         |                                                    |  |
| QUARTER               | NEW CLUB GOAL | NEW CLUBS | DROPPED CLUBS | QUARTER               | BER GROWTH NET<br>GOAL | MEMBER GROWTH<br>ACTUAL | DROPPED<br>MEMBERS ACTUAL<br>(including transfers) |  |
| JULY/AUG/SEPT         | 1             | 1         | 0             | JULY/AUG/SEPT         | 53                     | 159                     | 100                                                |  |
| OCT/NOV/DEC           | 0             | 0         | 0             | OCT/NOV/DEC           | 53                     | 52                      | 20                                                 |  |
| JAN/FEB/MAR           | 0             | 0         | 0             | JAN/FEB/MAR           | 53                     | 0                       | 0                                                  |  |
| APR/MAY/JUNE          | 1             | 0         | 0             | APR/MAY/JUNE          | 53                     | 0                       | 0                                                  |  |